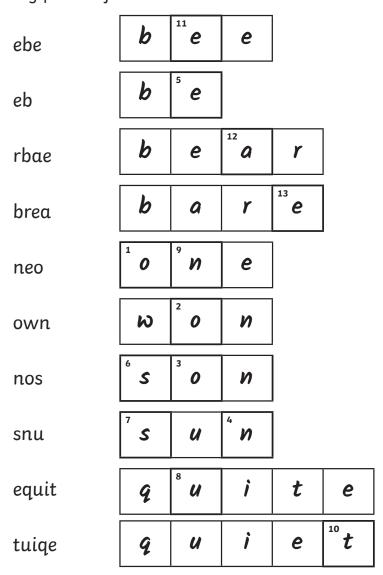

## Code Word Jumble Puzzle Answers

Unscramble each of the clue words (they are all this week's spelling words!)

Copy the letters in the numbered cells to the other cells with the same number in the code word. If you complete the puzzle correctly, the code word should make another word with the same spelling pattern from this week.

code words:

\* Challenge Task

Which of your spelling words does this describe?

I am 5 letters long.

I have a digraph at the start of me.

I also have a split vowel digraph at the end of me.

I am *quite*.