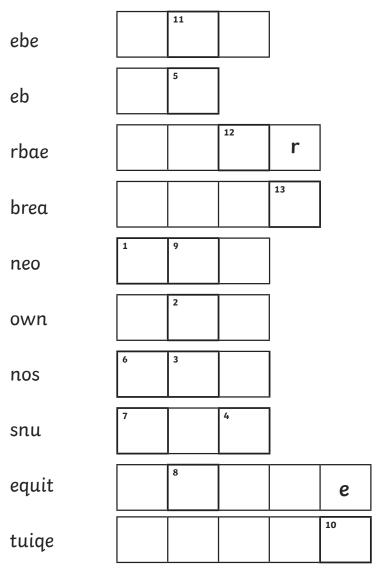

## Code Word Jumble Puzzle

Unscramble each of the clue words (they are all this week's spelling words!)

Copy the letters in the numbered cells to the other cells with the same number in the code word. If you complete the puzzle correctly, the code word should make another word with the same spelling pattern from this week.

## code words:

\* Challenge Task

Which of your spelling words does this describe?

I am 5 letters long.

I have a digraph at the start of me.

I also have a split vowel digraph at the end of me.

I am \_\_\_\_\_