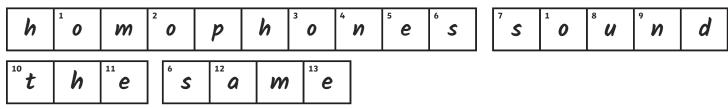

## Code Word Jumble Puzzle Answers

Unscramble each of the clue words (they are all this week's spelling words!)

Copy the letters in the numbered cells to the other cells with the same number in the code word. If you complete the puzzle correctly, the code word should make another word with the same spelling pattern from this week.

code words:

\* Challenge Task

Which of your spelling words does this describe?

I am 5 letters long.

I have a digraph at the start of me.

I also have a split vowel digraph at the end of me.

I am *quite*.